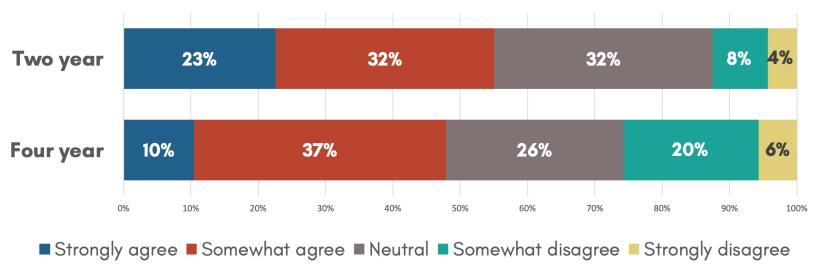

### Desire More Online Courses

Fall 2022: I would like the option to take some of my courses in a fully online format