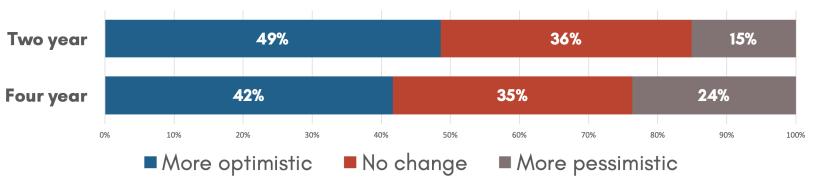

# Improved View of Online Learning

Fall 2022: Have your attitudes towards online learning changed over the past year?