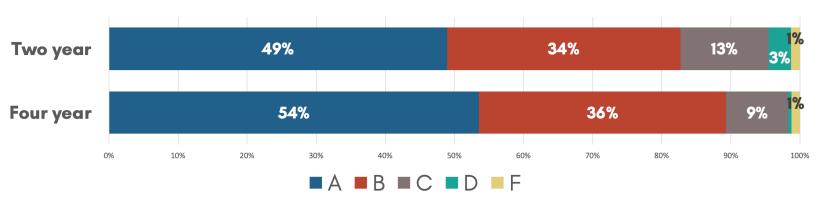

# Meeting Student Needs

Fall 2022: How well my courses are meeting my educational needs