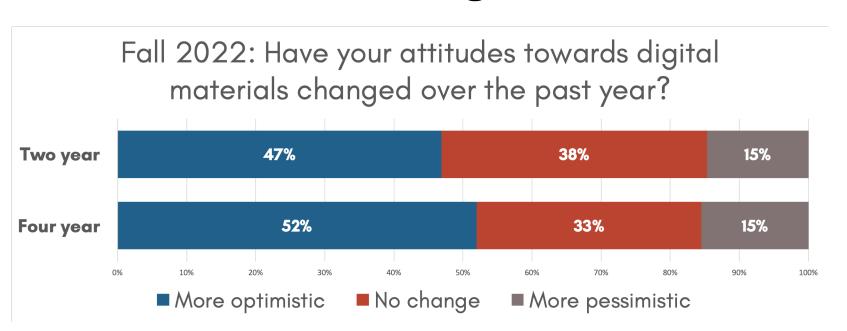

Summer '20 | Fall 2020 | Spring 2021 | Fall 2021 | Spring 2022 | Fall 2022 |
|-------------|------------|-----------|-------------|-----------|-------------|-----------|
|             |            |           |             |           |             |           |

# Two-year and Four-year Institutions Over 8,000 student responses:

- April 2021: 1,469 students
- October 2021: 2,266 students
- April 2022: 2,285 students
- September 2022: 2,358 students





### Research Partners















PHI THETA KAPPA HONOR SOCIETY

# Positive Student Experiences







# Meeting Student Needs

Fall 2022: How well my courses are meeting my educational needs







# Technology is Effective

Fall 2022: How effective the technology used in my courses is for learning







# Positive Towards Digital







# Improved View of Online Learning

Fall 2022: Have your attitudes towards online learning changed over the past year?







### Desire More Online Courses

Fall 2022: I would like the option to take some of my courses in a fully online format



# Areas of Concern







## Cost is a Growing Concern

Fall 2022: The cost of education is becoming financially out of reach







#### However...

Fall 2022: My education is worth what I'm paying







### Not All Feel Valued









### Stress Remains a Concern

Fall 2021: Students reporting that issues caused "A great deal" of a problem for them









50%

FEELINGS OF STRESS

33%
LEVEL OF MOTIVATION

31%

FINANCIAL ISSUES

29%
FAMILY OR HEALTH
ISSUES





## Lack of Support

Does your institution provide support services for stude