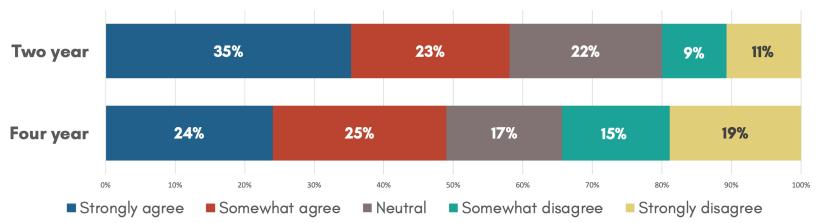

# Meeting Student Needs

Fall 2022: How well my courses are meeting my educational needs