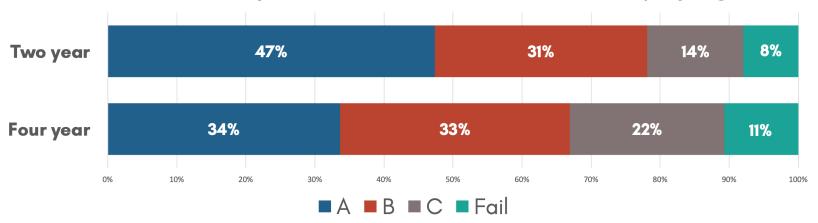

# Improved View of Online Learning

Fall 2022: Have your attitudes towards online learning changed over the past year?