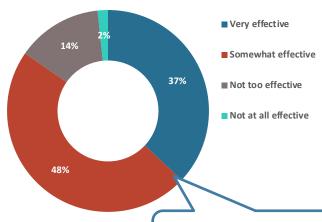

## Lack of Support

Does your institution provide support services for students to help them deal with stress?

How effective are your institution's support services for students to help them deal with stress?

Those using the services think they are effective