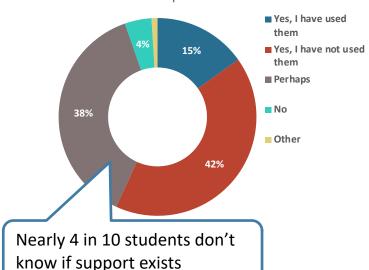

## Lack of Support

Does your institution provide support services for students to help them deal with stress?

How effective are your institution's support services for students to help them deal with stress?

Those using the services think they are effective