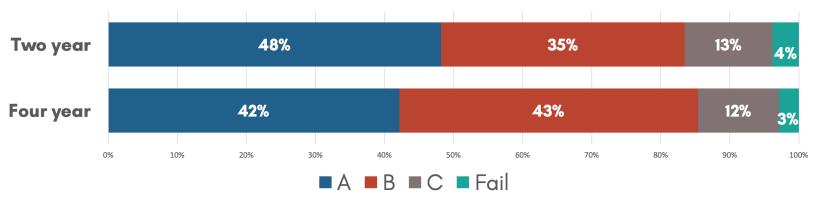

# Technology is Effective

Fall 2022: How effective the technology used in my courses is for learning