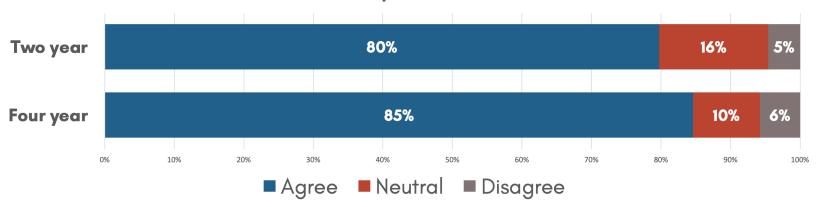

# Technology is Effective

Fall 2022: How effective the technology used in my courses is for learning